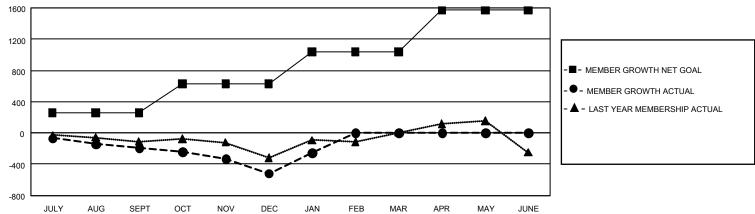

## GMT Constitutional Area 4, Group F

REPORT DOES NOT INCLUDE CLUBS IN UNDISTRICTED AREAS.

| Clubs                 |               |           |               | Members               |                           |                         |                                                    |
|-----------------------|---------------|-----------|---------------|-----------------------|---------------------------|-------------------------|----------------------------------------------------|
| RESULTS FOR 2022-2023 |               |           |               | RESULTS FOR 2022-2023 |                           |                         |                                                    |
| QUARTER               | NEW CLUB GOAL | NEW CLUBS | DROPPED CLUBS | QUARTER               | MEMBER GROWTH NET<br>GOAL | MEMBER GROWTH<br>ACTUAL | DROPPED MEMBERS<br>ACTUAL (including<br>transfers) |
| JULY/AUG/SEPT         | 33            | 1         | 6             | JULY/AUG/SEF          | oT 257                    | 623                     | 721                                                |
| OCT/NOV/DEC           | 42            | 1         | 4             | OCT/NOV/DEC           | 374                       | 1,005                   | 1,215                                              |
| JAN/FEB/MAR           | 45            | 2         | 1             | JAN/FEB/MAR           | 409                       | 551                     | 258                                                |
| APR/MAY/JUNE          | 54            | 0         | 0             | APR/MAY/JUNI          | E 531                     | 0                       | 0                                                  |