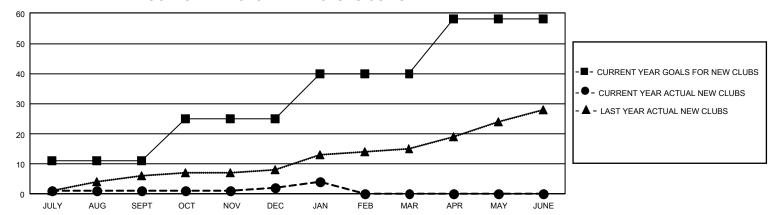

## GMT Constitutional Area 4, Group F

REPORT DOES NOT INCLUDE CLUBS IN UNDISTRICTED AREAS.

| Clubs                 |               |           |               | Members               |                           |                         |                                                    |
|-----------------------|---------------|-----------|---------------|-----------------------|---------------------------|-------------------------|----------------------------------------------------|
| RESULTS FOR 2022-2023 |               |           |               | RESULTS FOR 2022-2023 |                           |                         |                                                    |
| QUARTER               | NEW CLUB GOAL | NEW CLUBS | DROPPED CLUBS | QUARTER               | MEMBER GROWTH NET<br>GOAL | MEMBER GROWTH<br>ACTUAL | DROPPED MEMBERS<br>ACTUAL (including<br>transfers) |
| JULY/AUG/SEPT         | 33            | 1         | 6             | JULY/AUG/SEF          | oT 257                    | 623                     | 721                                                |
| OCT/NOV/DEC           | 42            | 1         | 4             | OCT/NOV/DEC           | 374                       | 1,005                   | 1,215                                              |
| JAN/FEB/MAR           | 45            | 2         | 1             | JAN/FEB/MAR           | 409                       | 551                     | 258                                                |
| APR/MAY/JUNE          | 54            | 0         | 0             | APR/MAY/JUNI          | E 531                     | 0                       | 0                                                  |